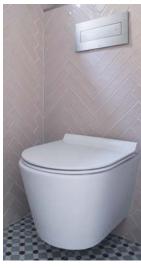

#### Case Study

This cheerful cloakroom redesign by Emma Merry all started with a tap. Emma fell in love with the Axor Citterio E pillar mixer in brushed red gold for its unique and elegantly warm finish. It became the hero product of the scheme, detracting from the small size of the space. A mix of colour and pattern gives the cloakroom decorative flair, with blush pink glazed tiles and a delicately splattered wallpaper in blue proving an irresistible pairing. Catalano's Zone handbasin atop a handleless Plaza cupboard unit by Adatto Casa, along with Catalano's Zone compact WC give the space a neat, uncluttered feel.

MAIN IMAGE The new scheme packs a punch with an imaginative use of pale pink and blues.

ABOVE A focal point of the room is Emma's favourite Axor Citterio E tap in brushed red gold.

RIGHT The Zone

Compact WC has a shorter depth than a standard model, making it a good choice for a small bathroom.