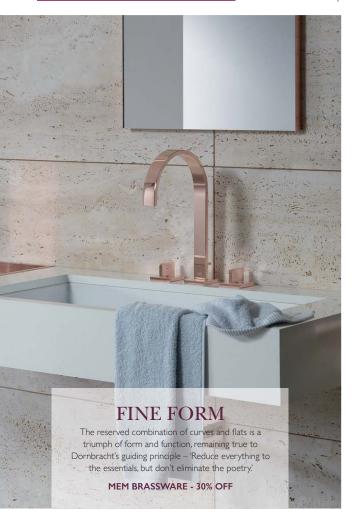

#### PRECISION PROFILE

From the pen of Sieger Design, FIL marries a crisp slimline silhouette with a curved lever that looks like it has been gently peeled up for an irresistibly human touch. It is cool and refined in chrome, or warm and golden in Dornbracht's unique Durabrass finish.

FIL BRASSWARE - 30% OFF