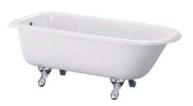

#### VICTORIAN CLASSIC

Create a modern classic by painting the underside of this cast-iron Roll-top bath in a bold colour.

**ROLL-TOP BATH - 40% OFF** 