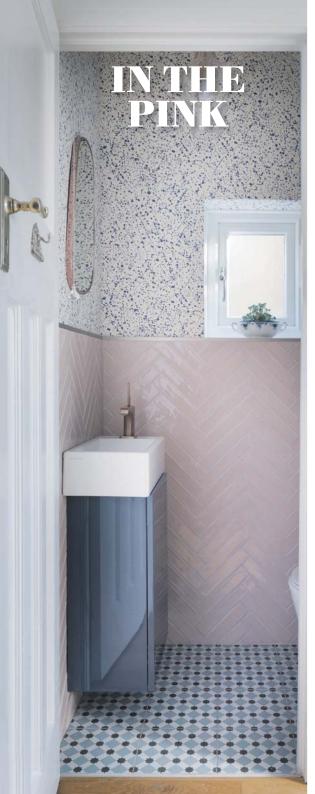

#### Case Study

This cheerful cloakroom redesign by Emma Merry all started with a tap. Emma fell in love with the Axor Citterio E pillar mixer in brushed red gold for its unique and elegantly warm finish. It became the hero product of the scheme, detracting from the small size of the space. A mix of colour and pattern gives the cloakroom decorative flair, with blush pink glazed tiles and a delicately splattered wallpaper in blue proving an irresistible pairing. Catalano's Zone handbasin atop a handleless Plaza cupboard unit by Adatto Casa, along with Catalano's Zone compact WC give the space a neat, uncluttered feel.

MAIN IMAGE The new scheme packs a punch with an imaginative use of pale pink and blues.

ABOVE A focal point of the room is Emma's favourite Axor Citterio E tap in brushed red gold.

RIGHT The Zone

Compact WC has a shorter depth than a standard model, making it a good choice for a small bathroom.