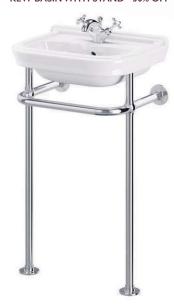

#### **SMALL & MIGHTY**

The Kew collection is characterised by its neoclassical styling and glossy ceramic finish. The elegant stand saves precious space by doubling up as a towel rail.

**KEW BASIN WITH STAND - 30% OFF** 