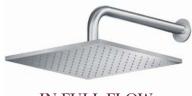

IN FULL FLOW

Exclusive to C.P. Hart, the MGS Square shower head is the result of meticulous Italian design and a complex engineering process. Available in hand-polished or matt stainless steel.

MGS SQUARE SHOWER HEAD - 30% OFF