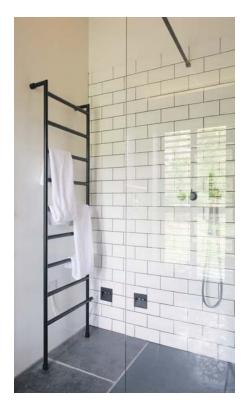

### **DEVON SENT**

Interior designer Siobhan Hayles knows how to make an impact. This characterful shower room in a luxury holiday cottage within Dartmoor National Park might be on the narrow side, but Siobhan made the most of the high ceilings with statement lights and metro tiling as a juxtaposition to the wonky original stone walls of the barn. A wetroom-style shower with a matt black Vola shower head opens up the space and continues the striking monochrome palette. Large format slate flooring is a practical choice with fewer grout lines to keep clean, while keeping the 'cottagey' aesthetic running through the property, and barn cladding improves the insulation qualities in the room.

TOP Siobhan opened up the small space by installing a wetroom-style shower. RIGHT Large slate tiles are the perfect match against the original stone walls.

OPPOSITE PAGE A striking monochrome palette brings a modern touch