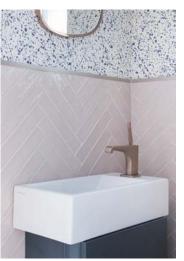

#### Case Study

This cheerful cloakroom redesign by Emma Merry all started with a tap. Emma fell in love with the Axor Citterio E pillar mixer in brushed red gold for its unique and elegantly warm finish. It became the hero product of the scheme, detracting from the small size of the space. A mix of colour and pattern gives the cloakroom decorative flair, with blush pink glazed tiles and a delicately splattered wallpaper in blue proving an irresistible pairing. Catalano's Zone handbasin atop a handleless Plaza cupboard unit by Adatto Casa, along with Catalano's Zone compact WC give the space a neat, uncluttered feel.

MAIN IMAGE The new scheme packs a punch with an imaginative use of pale pink and blues.

ABOVE A focal point of the room is Emma's favourite Axor Citterio E tap in brushed red gold.

RIGHT The Zone

Compact WC has a shorter depth than a standard model, making it a good choice for a small bathroom.