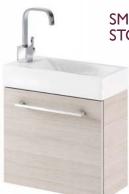

#### **SMALL & MIGHTY**

The Kew collection is characterised by its neoclassical styling and glossy ceramic finish. The elegant stand saves precious space by doubling up as a towel rail.

**KEW BASIN WITH STAND - 30% OFF** 