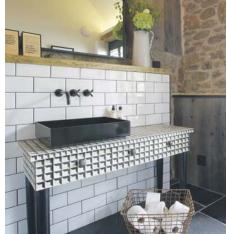

### **DEVON SENT**

Interior designer Siobhan Hayles knows how to make an impact. This characterful shower room in a luxury holiday cottage within Dartmoor National Park might be on the narrow side, but Siobhan made the most of the high ceilings with statement lights and metro tiling as a juxtaposition to the wonky original stone walls of the barn. A wetroom-style shower with a matt black Vola shower head opens up the space and continues the striking monochrome palette. Large format slate flooring is a practical choice with fewer grout lines to keep clean, while keeping the 'cottagey' aesthetic running through the property, and barn cladding improves the insulation qualities in the room.

TOP Siobhan opened up the small space by installing a wetroom-style shower. RIGHT Large slate tiles are the perfect match against the original stone walls.

OPPOSITE PAGE A striking monochrome palette brings a modern touch

to the characterful barn.

10 - SPRING PROMO EVENT SPRING PROMO EVENT - 11