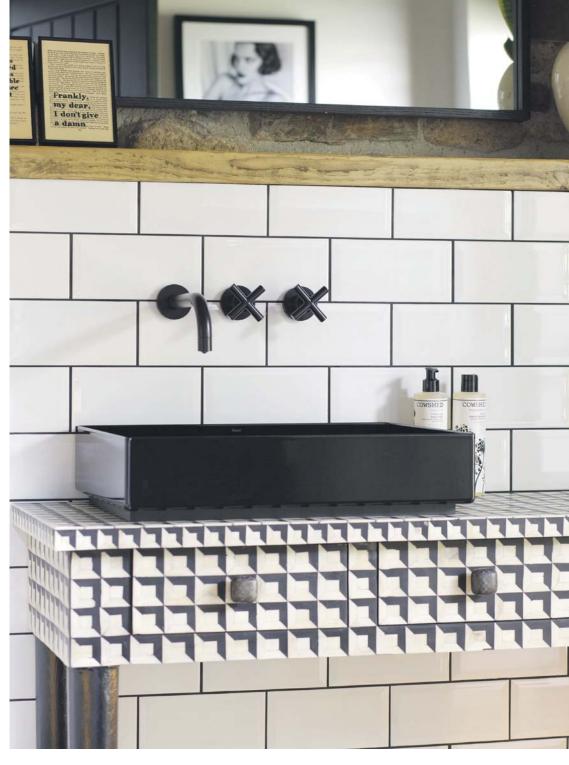

### **DEVON SENT**

Interior designer Siobhan Hayles knows how to make an impact. This characterful shower room in a luxury holiday cottage within Dartmoor National Park might be on the narrow side, but Siobhan made the most of the high ceilings with statement lights and metro tiling as a juxtaposition to the wonky original stone walls of the barn. A wetroom-style shower with a matt black Vola shower head opens up the space and continues the striking monochrome palette. Large format slate flooring is a practical choice with fewer grout lines to keep clean, while keeping the 'cottagey' aesthetic running through the property, and barn cladding improves the insulation qualities in the room.

TOP Siobhan opened up the small space by installing a wetroom-style shower. RIGHT Large slate tiles are the perfect match against the original stone walls.

OPPOSITE PAGE A striking monochrome palette brings a modern touch

to the characterful barn.

10 - SPRING PROMO EVENT SPRING PROMO EVENT - 11