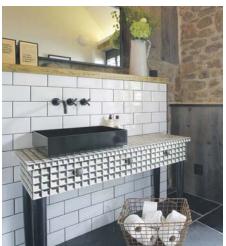

### **DEVON SENT**

Interior designer Siobhan Hayles knows how to make an impact. This characterful shower room in a luxury holiday cottage within Dartmoor National Park might be on the narrow side, but Siobhan made the most of the high ceilings with statement lights and metro tiling as a juxtaposition to the wonky original stone walls of the barn. A wetroom-style shower with a matt black Vola shower head opens up the space and continues the striking monochrome palette. Large format slate flooring is a practical choice with fewer grout lines to keep clean, while keeping the 'cottagey' aesthetic running through the property, and barn cladding improves the insulation qualities in the room.

TOP Siobhan opened up the small space by installing a wetroom-style shower. RIGHT Large slate tiles are the perfect match against the original stone walls.

OPPOSITE PAGE A striking monochrome palette brings a modern touch

to the characterful barn.

10 - SPRING PROMO EVENT SPRING PROMO EVENT - 11