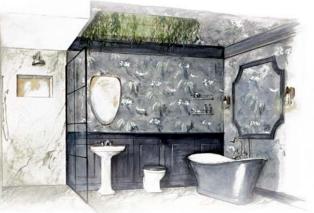

#### Case Study

This cheerful cloakroom redesign by Emma Merry all started with a tap. Emma fell in love with the Axor Citterio E pillar mixer in brushed red gold for its unique and elegantly warm finish. It became the hero product of the scheme, detracting from the small size of the space. A mix of colour and pattern gives the cloakroom decorative flair, with blush pink glazed tiles and a delicately splattered wallpaper in blue proving an irresistible pairing. Catalano's Zone handbasin atop a handleless Plaza cupboard unit by Adatto Casa, along with Catalano's Zone compact WC give the space a neat, uncluttered feel.

MAIN IMAGE The new scheme packs a punch with an imaginative use of pale pink and blues.

ABOVE A focal point of the room is Emma's favourite Axor Citterio E tap in brushed red gold.

RIGHT The Zone

Compact WC has a shorter depth than a standard model, making it a good choice for a small bathroom.