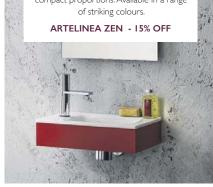

#### THE ART OF ZEN

This bold Zen basin unit is perfect for small bathrooms and cloakrooms with its compact proportions. Available in a range of striking colours.